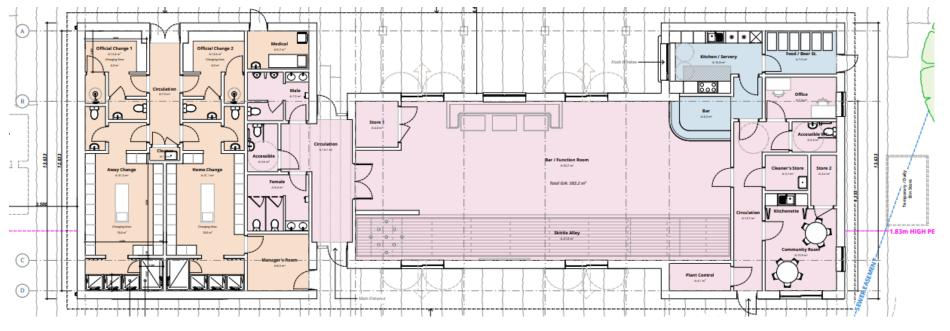

# 24/00407/CONDIT St Peters Playing Field, St Peters Close

Variation of condition 2 (approved drawings) to make alterations to the design of the Community Sports Hub Building; and removal of condition 3 (material samples), condition 4 (green roof details), condition 5 (construction management plan) and condition 6 (SuDS) of planning permission ref. 22/01743/FUL

The application is at planning committee as the applicant is the Council

Recommendation to permit

# Site location

### Existing and proposed site plan



### Previously approved floor plan



### Proposed floor plan



There is no change to internal layout of the building

24/00407/CONDIT



### Previously approved elevations



E-03 - South Elevation @ 1:100



### Proposed elevations





NORTH ELEVATION



### Proposed roof plan



Site photos













### Site photos



# Summary of variations

- Variation of Condition 2 approved drawings change to the design of the Community Sports Hub building,
- Remove Condition 3 Material details,
- Remove Condition 4 Green roof details,
- Remove Condition 5 Construction Management Plan,
- Remove Condition 6 Sustainable Drainage, and
- Remove Condition 9 Contaminated Land site survey

Of approved planning permission ref. 22/01743/FUL

## Considerations

- The acceptability of the proposed changes to the design of the community spo