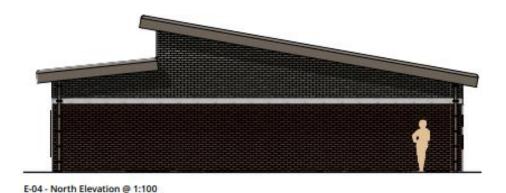

# 24/00407/CONDIT St Peters Playing Field, St Peters Close

Variation of condition 2 (approved drawings) to make alterations to the design of the Community Sports Hub Building; and removal of condition 3 (material samples), condition 4 (green roof details), condition 5 (construction management plan) and condition 6 (SuDS) of planning permission ref. 22/01743/FUL

The application is at planning committee as the applicant is the Council

Recommendation to permit

# Site location

### Existing and proposed site plan



### Previously approved floor plan



### Proposed floor plan



There is no change to internal layout of the building

24/00407/CONDIT



### Previously approved elevations



E-03 - South Elevation @ 1:100



### Proposed elevations





NORTH ELEVATION



### Proposed roof plan



Site photos













### Site photos



# Summary of variations

- Variation of Condition 2 approved drawings change to the design of the Community Sports Hub building,
- Remove Condition 3 Material details,
- Remove Condition 4 Green roof details,
- Remove Condition 5 Construction Management Plan,
- Remove Condition 6 Sustainable Drainage, and
- Remove Condition 9 Contaminated Land site survey

Of approved planning permission ref. 22/01743/FUL

## Considerations

- The acceptability of the proposed changes to the design of the community sports hub building, and
- The acceptability of the information and details submitted to address conditions 3 (materials), 5 (construction management plan) and 6 (sustainable d