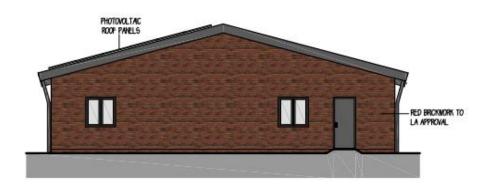

# 24/00407/CONDIT St Peters Playing Field, St Peters Close

Variation of condition 2 (approved drawings) to make alterations to the design of the Community Sports Hub Building; and removal of condition 3 (material samples), condition 4 (green roof details), condition 5 (construction management plan) and condition 6 (SuDS) of planning permission ref. 22/01743/FUL

The application is at planning committee as the applicant is the Council

Recommendation to permit

# Site location

### Existing and proposed site plan



### Previously approved floor plan



### Proposed floor plan



There is no change to internal layout of the building

24/00407/CONDIT



### Previously approved elevations



E-03 - South Elevation @ 1:100



### Proposed elevations





NORTH ELEVATION



### Proposed roof plan



Site photos













### Site photos



# Summary of variations

- Variation of Condition 2 approved drawings change to the design of the Community Sports Hub building,
- Remove Condition 3 Material details,
- Remove Condition 4 Green roof details,
- Remove Condition 5 Construction Management Plan,
- Remove Condition 6 Sustainable Drainage, and
- Remove Condition 9 Contaminated Land site survey

Of approved planning permission ref. 22/01743/FUL

## Considerations

- The acceptability of the proposed changes to the design of the community sports hub building, and
- The acceptability of the information and details submitted to address conditions 3 (materials), 5 (construction management plan) and 6 (sustainable drainage) of the previously