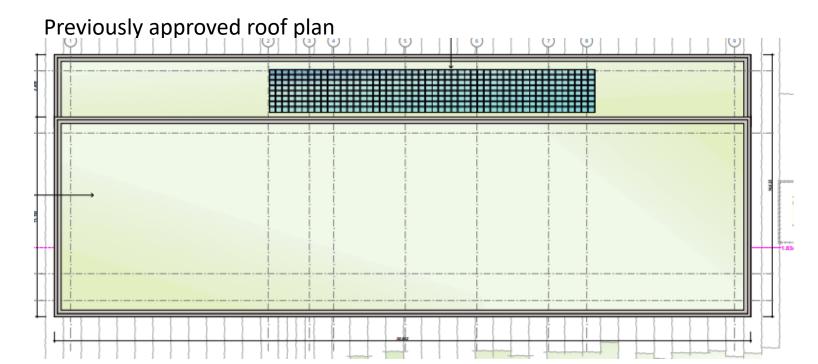

# 24/00407/CONDIT St Peters Playing Field, St Peters Close

Variation of condition 2 (approved drawings) to make alterations to the design of the Community Sports Hub Building; and removal of condition 3 (material samples), condition 4 (green roof details), condition 5 (construction management plan) and condition 6 (SuDS) of planning permission ref. 22/01743/FUL

The application is at planning committee as the applicant is the Council

Recommendation to permit

# Site location

### Existing and proposed site plan



### Previously approved floor plan



### Proposed floor plan



There is no change to internal layout of the building

24/00407/CONDIT



### Previously approved elevations



E-03 - South Elevation @ 1:100



### Proposed elevations





NORTH ELEVATION



### Proposed roof plan



Site photos













### Site photos



# Summary of variations

- Variation of Condition 2 approved drawings change to the design of the Community Sports Hub building,
- Remove Condition 3 Material details,
- Remove Condition 4 Green roof details,
- Remove Condition 5 Construction Management Plan,
- Remove Condition 6 Sustainable Drainage, and
- Remove Condition 9 Contaminated Land site survey

Of approved planning permission ref. 22/01743/FUL

## Considerations

- The acceptability of the proposed changes to the design of the community sports hub building, and
- The acceptability of the information and details submitted to address conditions 3 (materials), 5 (construction management plan) and 6 (sustainable drainage) of the previously approved application.