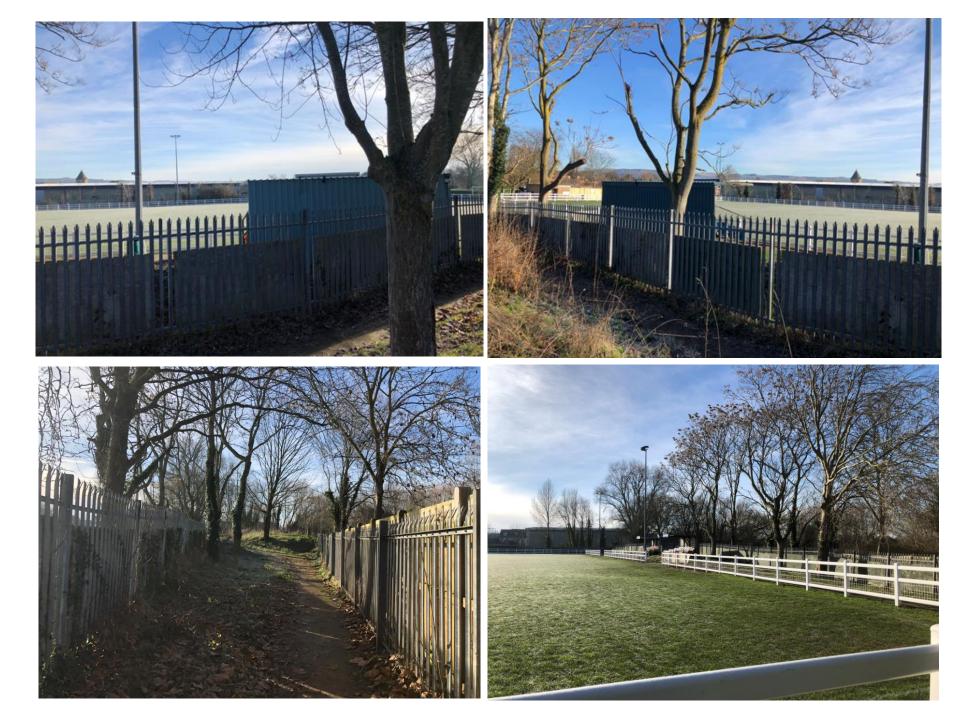

ers Close

Variation of condition 2 (approved drawings) to make alterations to the design of the Community Sports Hub Building; and removal of condition 3 (material samples), condition 4 (green roof details), condition 5 (construction management plan) and condition 6 (SuDS) of planning permission ref. 22/01743/FUL

The application is at planning committee as the applicant is the Council

Recommendation to permit

# Site location

### Existing and proposed site plan



### Previously approved floor plan



### Proposed floor plan



There is no change to internal layout of the building

24/00407/CONDIT



### Previously approved elevations



E-03 - South Elevation @ 1:100



### Proposed elevations





NORTH ELEVATION



### Proposed roof plan



Site photos













### Site photos



# Summary of variations

- Variation of Condition 2 approved drawings change to the design of the Community Sports Hub building,
- Remove Condition 3 Material details,
- Remove Condition 4 Green roof details,
- Remove Condition 5 Construction Management Plan,
- Remove Condition 6 Sustainable Drainage, and
- Remove Condition 9 Contaminated Land site survey

Of approved planning permission ref. 22/01743/FUL

## Considerations

- The acceptability of the proposed changes to the design of the community sports hub building, and
- The acceptability of the information and details submitted to address conditions 3 (materials), 5 (construction management plan) and 6 (sustainable drainage) of the previously approved application.

# Recommendation to permit subject to conditions:

- Time
- Approved