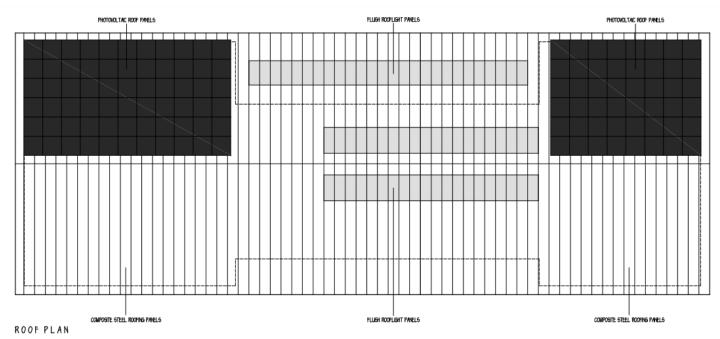

00407/CONDIT St Peters Playing Field, St Peters Close

Variation of condition 2 (approved drawings) to make alterations to the design of the Community Sports Hub Building; and removal of condition 3 (material samples), condition 4 (green roof details), condition 5 (construction management plan) and condition 6 (SuDS) of planning permission ref. 22/01743/FUL

The application is at planning committee as the applicant is the Council

Recommendation to permit

# Site location

### Existing and proposed site plan



### Previously approved floor plan



### Proposed floor plan



There is no change to internal layout of the building

24/00407/CONDIT



### Previously approved elevations



E-03 - South Elevation @ 1:100



### Proposed elevations





NORTH ELEVATION



### Proposed roof plan



Site photos













### Site photos



# Summary of variations

- Variation of Condition 2 approved drawings change to the design of the Community Sports Hub building,
- Remove Condition 3 Material details,
- Remove Condition 4 Green roof details,
- Remove Condition 5 Construction Management Plan,
- Remove Condition 6 Sustainable Drainage, and
- Remove Condition 9 Contaminated Land site survey

Of approved planning permission ref. 22/01743/FUL

## Considerations

- The acceptability of the proposed changes to the design of the community sports hub building, and
- The acceptability of the information and details submitted to address conditions 3 (materials), 5 (construction management plan) and 6 (sustainable drainage) of the previously approved application.

# Recommendation to perm