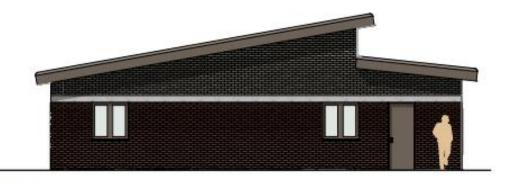

# 24/00407/CONDIT St Peters Playing Field, St Peters Close

Variation of condition 2 (approved drawings) to make alterations to the design of the Community Sports Hub Building; and removal of condition 3 (material samples), condition 4 (green roof details), condition 5 (construction management plan) and condition 6 (SuDS) of planning permission ref. 22/01743/FUL

The application is at planning committee as the applicant is the Council

Recommendation to permit

# Site location

### Existing and proposed site plan



### Previously approved floor plan



### Proposed floor plan



There is no change to internal layout of the building

24/00407/CONDIT



### Previously approved elevations



E-03 - South Elevation @ 1:100



### Proposed elevations





NORTH ELEVATION



### Proposed roof plan



Site photos













### Site photos



# Summary of variations

- Variation of Condition 2 approved drawings change to the design of the Community Sports Hub building,
- Remove Condition 3 Material details,
- Remove Condition 4 Green roof details,
- Remove Condition 5 Construction Management Plan,
- Remove Condition 6 Sustainable Drainage, and
- Remove Condition 9 Contaminated Land site survey

Of approved planning permission ref. 22/01743/FUL

## Considerations

- The acceptability of the proposed changes to the design of the community sports hub building, and
- The acceptability of the information and details submitted to address conditions 3 (materials), 5 (construction man