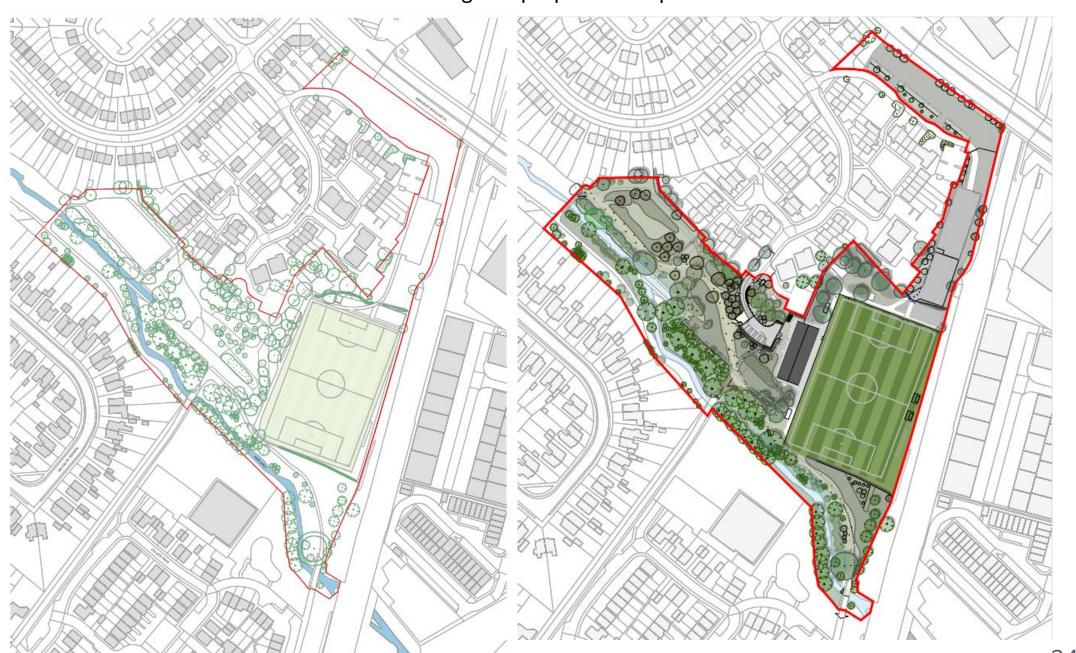

# 24/00407/CONDIT St Peters Playing Field, St Peters Close

Variation of condition 2 (approved drawings) to make alterations to the design of the Community Sports Hub Building; and removal of condition 3 (material samples), condition 4 (green roof details), condition 5 (construction management plan) and condition 6 (SuDS) of planning permission ref. 22/01743/FUL

The application is at planning committee as the applicant is the Council

Recommendation to permit

# Site location

### Existing and proposed site plan



### Previously approved floor plan



### Proposed floor plan



There is no change to internal layout of the building

24/00407/CONDIT



### Previously approved elevations



E-03 - South Elevation @ 1:100



### Proposed elevations





NORTH ELEVATION



### Proposed roof plan



Site photos













### Site photos



# Summary of variations

- Variation of Condition 2 approved drawings change to the design of the Community Sports Hub building,
- Remove Condition 3 Material details,
- Remove Condition 4 Green roof details,
- Remove Condition 5 Construction Management Plan,
- Remove Condition 6 Sustainable Drainage, and
- Remove Condition 9 Contaminated Land site survey

Of approved planning permission ref. 22/01743/FUL

## Considerations

- The acceptability of the proposed chan