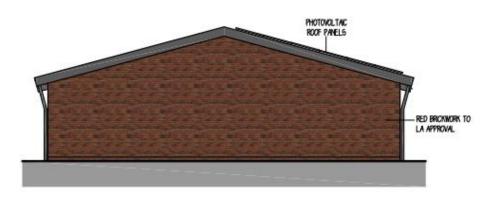

# 24/00407/CONDIT St Peters Playing Field, St Peters Close

Variation of condition 2 (approved drawings) to make alterations to the design of the Community Sports Hub Building; and removal of condition 3 (material samples), condition 4 (green roof details), condition 5 (construction management plan) and condition 6 (SuDS) of planning permission ref. 22/01743/FUL

The application is at planning committee as the applicant is the Council

Recommendation to permit

# Site location

### Existing and proposed site plan



### Previously approved floor plan



### Proposed floor plan



There is no change to internal layout of the building

24/00407/CONDIT



### Previously approved elevations



E-03 - South Elevation @ 1:100



### Proposed elevations





NORTH ELEVATION



### Proposed roof plan



Site photos













### Site photos



# Summary of variations

- Variation of Condition 2 approved drawings change to the design of the Community Sports Hub building,
- Remove Condition 3 Material details,
- Remove Condition 4 Green roof details,
- Remove Condition 5 Construction Management Plan,
- Remove Condition 6 Sustainable Drainage, and
- Remove Condition 9 Contaminated Land site survey

Of approved planning permission ref. 22/01743/FUL

## Considerations

- The acceptability of the proposed changes to the design of the community sports hub building, and
- The acceptability of the information and details submitted to address conditions 3 (materials), 5 (construction management plan) and 6 (sustainable drainage) of the previously ap